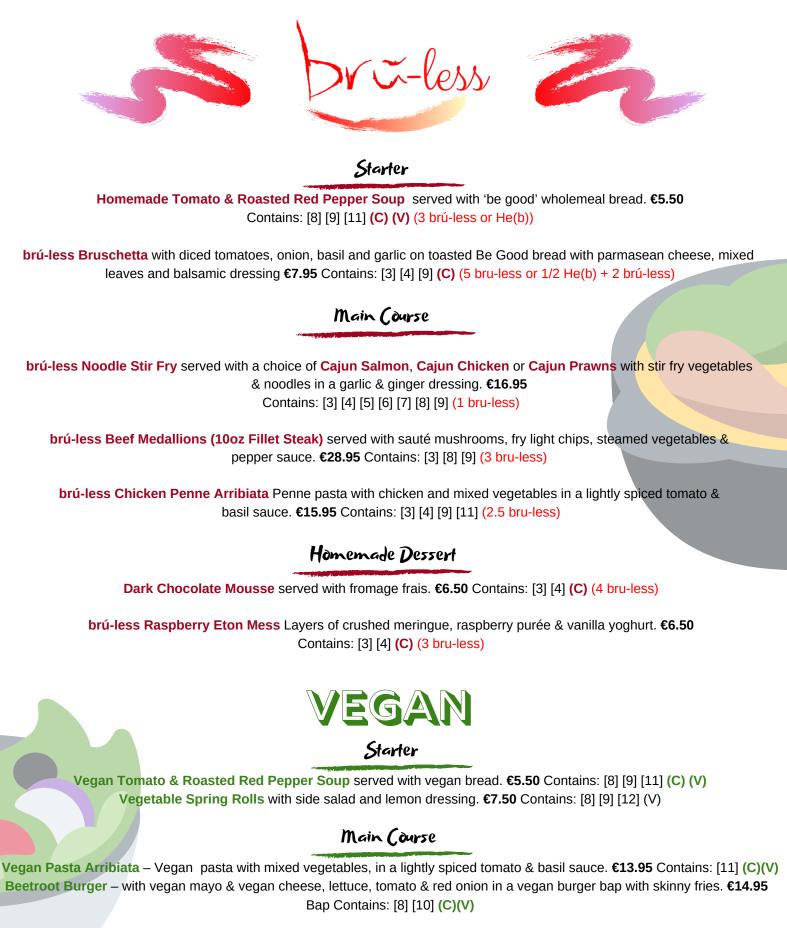

## Dessert

Raspberry Sorbet with freshly picked raspberries. €6.50 Contains: [0] (C)(V)

(C) Coeliac friendly (gluten free)

(V) Vegetarian friendly